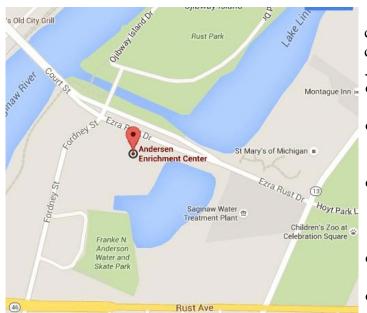

## Andersen Enrichment Center and Rose Garden 120 Ezra Rust Drive, Saginaw Michigan 48601

Not sure what "benefit" is, which caps apply to levies, or how to apportion costs? Join us!

- STC Approved 6 Hours
- Registration 8:30 am ( Pastries and Coffee)
- Cost: \$65.00 If payment **received** before 5 pm Monday, Sept.13th \$75.00 after.
- Limited seating
  - To register: send check or money order payable to: Joseph Turner, 520 Jameson St., Saginaw, MI. 48602